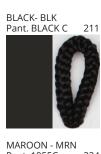

### **UKELELE PORTABLE**

COLOR FINISH CHART

| PROJECT  |
|----------|
| TYPE     |
| NOTES    |
| QUANTITY |
| DATE     |

| Beige - BEI      | Black - BLK | Blue - BLU    | Cognac - COG | Dark Green - DGN | Gray - GRY  |
|------------------|-------------|---------------|--------------|------------------|-------------|
|                  |             |               |              |                  |             |
|                  |             |               |              |                  |             |
|                  |             |               |              |                  |             |
| Maroon - MRN     | Mocha - MOC | Mustard - MUS | Olive - OLV  | Silver - SIL     | Stone - STN |
|                  |             |               |              |                  |             |
|                  |             |               |              |                  |             |
|                  |             |               |              |                  |             |
| Terracotta - TER | White - WHI |               |              |                  |             |
|                  |             |               |              |                  |             |
|                  |             |               |              |                  |             |