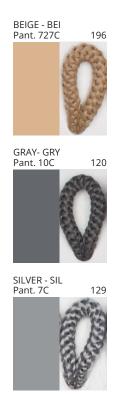

### **UKELELE PORTABLE**

COLOR FINISH CHART

| PROJECT  |
|----------|
| TYPE     |
| NOTES    |
| QUANTITY |
| DATE     |

| Beige - BEI      | Black - BLK | Blue - BLU    | Cognac - COG | Dark Green - DGN | Gray - GRY  |
|------------------|-------------|---------------|--------------|------------------|-------------|
|                  |             |               |              |                  |             |
|                  |             |               |              |                  |             |
|                  |             |               |              |                  |             |
| Maroon - MRN     | Mocha - MOC | Mustard - MUS | Olive - OLV  | Silver - SIL     | Stone - STN |
|                  |             |               |              |                  |             |
|                  |             |               |              |                  |             |
|                  |             |               |              |                  |             |
| Terracotta - TER | White - WHI |               |              |                  |             |
|                  |             |               |              |                  |             |
|                  |             |               |              |                  |             |