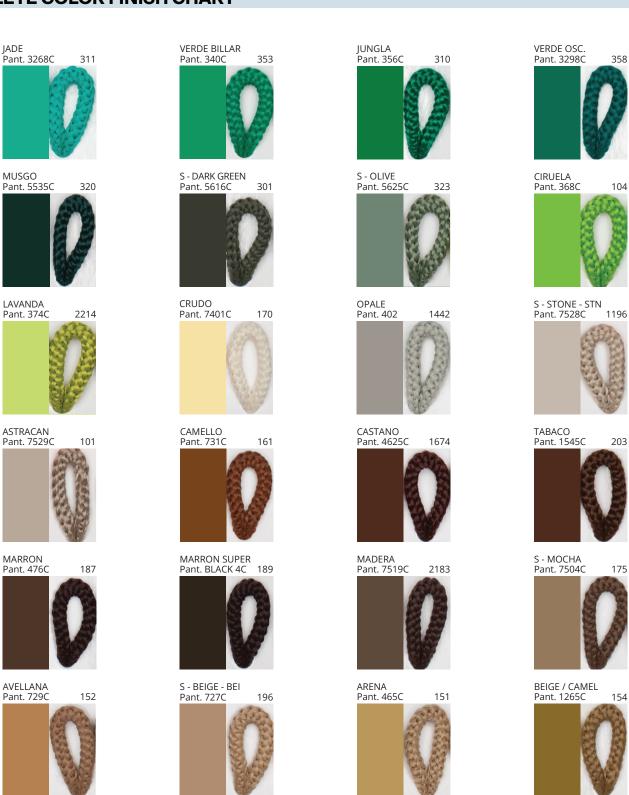

### **UKELELE PORTABLE**

COLOR FINISH CHART

| PROJECT  |
|----------|
| TYPE     |
| NOTES    |
| QUANTITY |
| DATE     |

| Beige - BEI      | Black - BLK | Blue - BLU    | Cognac - COG | Dark Green - DGN | Gray - GRY  |
|------------------|-------------|---------------|--------------|------------------|-------------|
|                  |             |               |              |                  |             |
|                  |             |               |              |                  |             |
|                  |             |               |              |                  |             |
| Maroon - MRN     | Mocha - MOC | Mustard - MUS | Olive - OLV  | Silver - SIL     | Stone - STN |
|                  |             |               |              |                  |             |
|                  |             |               |              |                  |             |
|                  |             |               |              |                  |             |
| Terracotta - TER | White - WHI |               |              |                  |             |
|                  |             |               |              |                  |             |
|                  |             |               |              |                  |             |