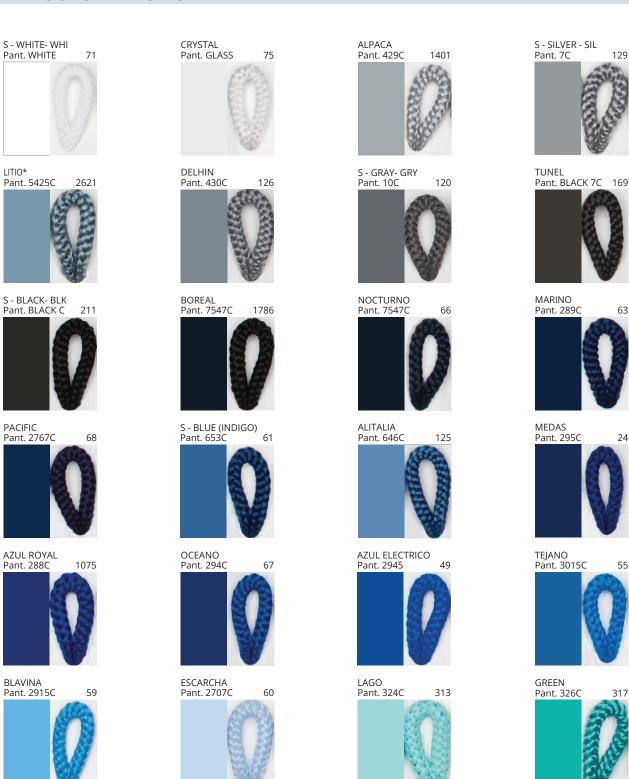

### **UKELELE PORTABLE**

COLOR FINISH CHART

| PROJECT  |
|----------|
| TYPE     |
| NOTES    |
| QUANTITY |
| DATE     |

| Beige - BEI      | Black - BLK | Blue - BLU    | Cognac - COG | Dark Green - DGN | Gray - GRY  |
|------------------|-------------|---------------|--------------|------------------|-------------|
|                  |             |               |              |                  |             |
|                  |             |               |              |                  |             |
|                  |             |               |              |                  |             |
| Maroon - MRN     | Mocha - MOC | Mustard - MUS | Olive - OLV  | Silver - SIL     | Stone - STN |
|                  |             |               |              |                  |             |
|                  |             |               |              |                  |             |
|                  |             |               |              |                  |             |
| Terracotta - TER | White - WHI |               |              |                  |             |
|                  |             |               |              |                  |             |
|                  |             |               |              |                  |             |