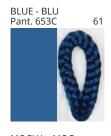

### **UKELELE PORTABLE**

COLOR FINISH CHART

| PROJECT  |
|----------|
| TYPE     |
| NOTES    |
| QUANTITY |
| DATE     |

| Beige - BEI      | Black - BLK | Blue - BLU    | Cognac - COG | Dark Green - DGN | Gray - GRY  |
|------------------|-------------|---------------|--------------|------------------|-------------|
|                  |             |               |              |                  |             |
|                  |             |               |              |                  |             |
|                  |             |               |              |                  |             |
| Maroon - MRN     | Mocha - MOC | Mustard - MUS | Olive - OLV  | Silver - SIL     | Stone - STN |
|                  |             |               |              |                  |             |
|                  |             |               |              |                  |             |
|                  |             |               |              |                  |             |
| Terracotta - TER | White - WHI |               |              |                  |             |
|                  |             |               |              |                  |             |
|                  |             |               |              |                  |             |